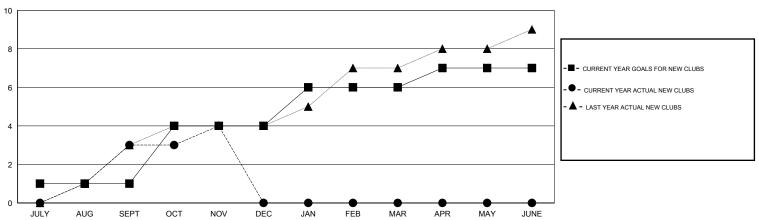

## LOCATION INDIA

GMT CA 6

| Clubs                 |                  |           |                  |                  | Members               |                    |                                     |                    |                  |
|-----------------------|------------------|-----------|------------------|------------------|-----------------------|--------------------|-------------------------------------|--------------------|------------------|
| RESULTS FOR 2014-2015 |                  |           |                  |                  | RESULTS FOR 2014-2015 |                    |                                     |                    |                  |
| QUARTER               | NEW CLUB<br>GOAL | NEW CLUBS | DROPPED<br>CLUBS | NET<br>GAIN/LOSS | QUARTER               | NEW MEMBER<br>GOAL | CHARTER AND<br>NEW MEMBERS<br>ADDED | DROPPED<br>MEMBERS | NET<br>GAIN/LOSS |
| JULY/AUG/SEPT         | 1                | 3         | 0                | 3                | JULY/AUG/SEPT         | 130                | 198                                 | 152                | 46               |
| OCT/NOV/DEC           | 3                | 1         | 0                | 1                | OCT/NOV/DEC           | 320                | 154                                 | 43                 | 111              |
| JAN/FEB/MAR           | 2                | 0         | 0                | 0                | JAN/FEB/MAR           | 160                | 0                                   | 0                  | 0                |
| APR/MAY/JUNE          | 1                | 0         | 0                | 0                | APR/MAY/JUNE          | 170                | 0                                   | 0                  | 0                |

### GOALS AND ACTUAL NEW CLUBS CUMULATIVE

| -■- CURRENT YEAR GOALS FOR NEW    |  |
|-----------------------------------|--|
| MEMBERS                           |  |
| - ● - CURRENT YEAR ACTUAL MEMBERS |  |
| - ▲ - LAST YEAR ACTUAL MEMBERS    |  |
|                                   |  |
|                                   |  |
|                                   |  |