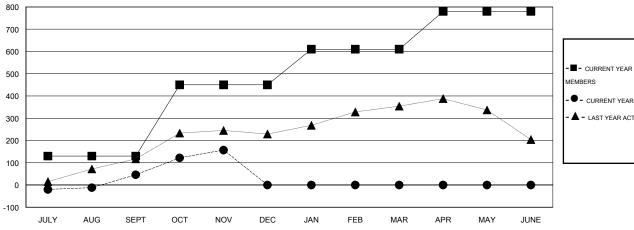

## LOCATION INDIA

GMT CA 6

| Clubs                 |                  |           |                  |                  | Members               |                    |                                     |                    |                  |
|-----------------------|------------------|-----------|------------------|------------------|-----------------------|--------------------|-------------------------------------|--------------------|------------------|
| RESULTS FOR 2014-2015 |                  |           |                  |                  | RESULTS FOR 2014-2015 |                    |                                     |                    |                  |
| QUARTER               | NEW CLUB<br>GOAL | NEW CLUBS | DROPPED<br>CLUBS | NET<br>GAIN/LOSS | QUARTER               | NEW MEMBER<br>GOAL | CHARTER AND<br>NEW MEMBERS<br>ADDED | DROPPED<br>MEMBERS | NET<br>GAIN/LOSS |
| JULY/AUG/SEPT         | 1                | 3         | 0                | 3                | JULY/AUG/SEPT         | 130                | 198                                 | 152                | 46               |
| OCT/NOV/DEC           | 3                | 1         | 0                | 1                | OCT/NOV/DEC           | 320                | 154                                 | 43                 | 111              |
| JAN/FEB/MAR           | 2                | 0         | 0                | 0                | JAN/FEB/MAR           | 160                | 0                                   | 0                  | 0                |
| APR/MAY/JUNE          | 1                | 0         | 0                | 0                | APR/MAY/JUNE          | 170                | 0                                   | 0                  | 0                |

### GOALS AND ACTUAL NEW CLUBS CUMULATIVE

| -■- CURRENT YEAR GOALS FOR NEW    |  |
|-----------------------------------|--|
| MEMBERS                           |  |
| - ● - CURRENT YEAR ACTUAL MEMBERS |  |
| - ▲ - LAST YEAR ACTUAL MEMBERS    |  |
|                                   |  |
|                                   |  |
|                                   |  |